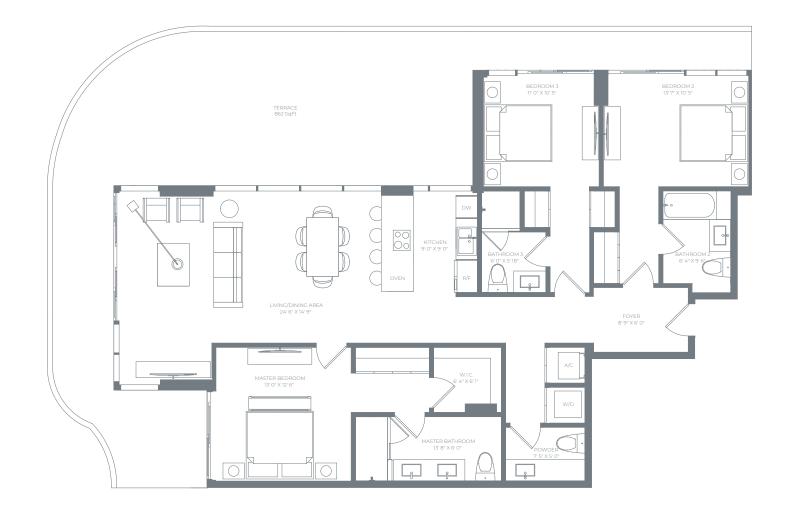

RESIDENCE

FLOOR 3

**3 BEDROOMS** 3.5 BATHROOMS

## RESIDENCE INTERIOR

1,662 SqFt / 154 SqM

## **OUTDOOR LIVING**

862 SqFt / 80 SqM

## TOTAL

2,524 SqFt / 234 SqM

ORAL REPRESENTATIONS CANNOT BE RELIED UPON AS CORRECTLY STATING THE REPRESENTATIONS OF THE DEVELOPER. FOR CORRECT REPRESENTATIONS, MAKE REFERENCE TO THIS BROCHURE AND TO THE DOCUMENTS REQUIRED BY SECTION 718.503, FLORIDA STATUTES, TO BE FURNISHED BY A DEVELOPER TO A BUYER OR LESSEE. CONCEPTUAL ONLY AND ARE NOT INECESSARILY INCLUDED IN EACH UNIT, THESE MATERIALS ARE NOT INTENDED TO BE AN OFFER TO SELL, OR SO LICITATION TO BUY, A UNIT IN THE CONDOMINIUM. SUCH AN OFFER TING SHALL ONLY BE MADE PURSUANT TO THE PROSPECTUS OR INTENDED TO BE AN OFFER TO SELL OR SO LICITATION, OFFER OR SALE OF A UNIT IN THE CONDOMINIUM BE MADE IN, OR TO RESIDENTS OF, ANY STATE OR COUNTRY IN WHICH SUCH ACTIVITY WOULD BE UNLAWFUL ALL.
BRANDS, APPLIANCES, FEATURES, DIMENSIONS AND AMENTIES DESCRIBED HEREIN ARE PROPOSED AND CONCEPTUAL ONLY, AND ARE BASED UPON PRELIMINARY DEVELOPMENT PLANS, WHICH ARE SUBJECT TO WITHDRAWAL, REVISIONS AND OTHER CHANGES, WITHOUT NOTICE, AS PROVIDED IN THE PURCHASE AGREEMENT AND THE PROSPECTUS. THEY SHOULD NOT BE RELIED UPON AS REPRESENTATIONS, EXPRESS OR IMPLIED, OF THE FINAL DETAIL OF THE PROPOSED IMPROVEMENTS, BRANDS, APPLIANCES, FEATURES, DIMENSIONS OR AMENITIES.